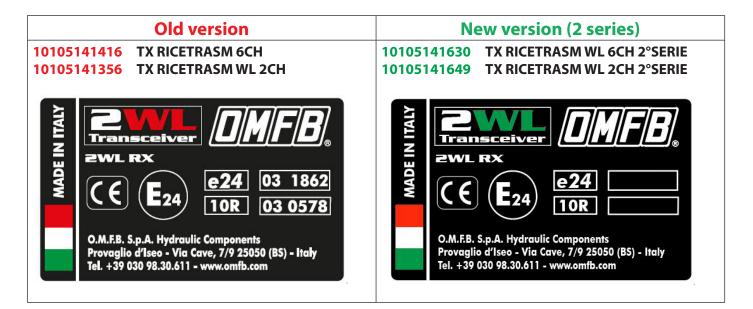

It is possible to immediately recognise the old version from the new one, thanks to the color change adopted on the label: